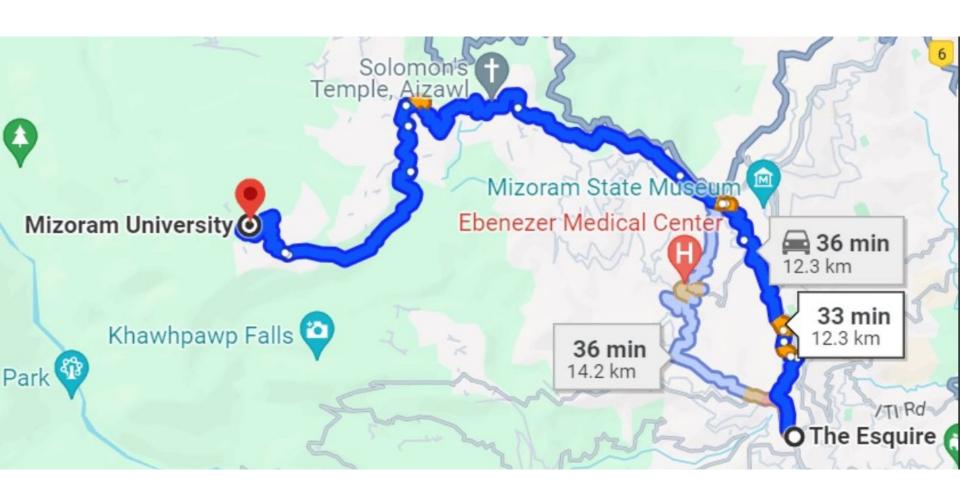

We are located in Mission Veng, one of the oldest settled parts of Aizawl. We are situated just off the main highway from Aizawl to the South of Mizoram, Just a stone throw from the colourful local marketplace and very close to the centre of town and its business district. In fact, for those wishing to commute to the Secretariat complex it's just a walking distance from the hotel where in the ghastly traffic jam of Aizawl can be avoided.